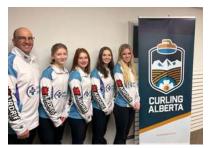

# TEAM ALBERTA NAMED FOR CANADA WINTER GAMES

Team Plett L to R: Coach Blair Lenton, Allie Iskiw, Chloe Fediuk, Alyssa Nedohin, Myla Plett

Team Hiebert L to R: Jaxon Hiebert, Oliver Burton, Kolby MacDonald, Nate Burton, Aidan Snider, Coach Brent MacDonald

**U18 Women:** Team Plett (Myla Plett, Alyssa Nedohin, Chloe Fediuk, and Allie Iskiw)

The Canada Winter Games Trials were hosted by the Lacombe Curling Club, November 25-27, featuring eight teams (Four U18 men's and four U18 women's). The format was a double round robin, requiring each team to play six round robin games, with the top two teams qualifying for a final game. If one team won all six round robin games, they would be required to be defeated twice in the final games.