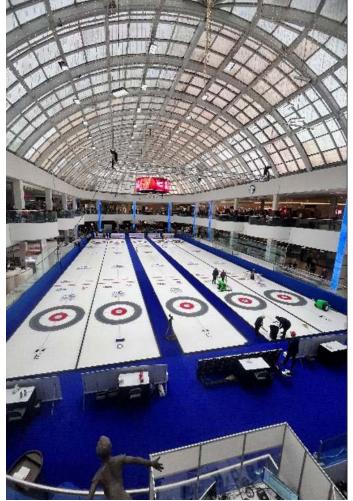

From January 18-22nd, the Wetaskiwin Curling Club is proud to welcome Alberta's top eight women's teams to the Wetaskiwin Civic Centre. The host committee, led by Wetaskiwin Curling Club President Robyn Gerrard, have been hard at work preparing to showcase the passion and excitement curling brings to the community. There are still plenty of volunteer opportunities available – if you are able to pitch in and lend a hand, please sign up here.

Unique to the event this year is the set-up of the arena at the Wetaskiwin Civic Centre. Arena 1 will feature a two-level VIP section, as well as an ice lounge beside the home end, similar to the Pinty's Grand Slam of Curling events. The organizing committee has designed the facility set-up so that spectators can maximize their live curling experience while cheering loud for their favorite teams. VIP boxes will seat up to six people, provide an up-close view of the games, and are a fun and creative way to promote your business. VIP boxes are still available. To purchase yours, please