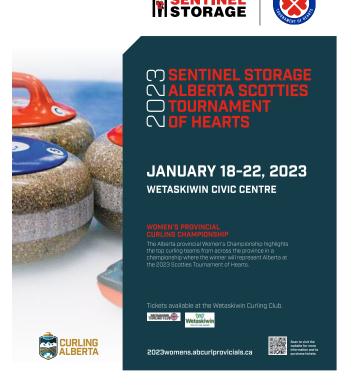

# READY TO ROCK WETASKIWIN? WE ARE READY FOR YOU!

The countdown is officially on. T-minus 50 days and counting until the first rock is thrown at the 2023 Sentinel Storage Alberta Scotties Tournament of Hearts.

From January 18-22nd, the Wetaskiwin Curling Club is proud to welcome Alberta's top eight women's teams to the Wetaskiwin Civic Centre. The host committee, led by Wetaskiwin Curling Club President Robyn Gerrard, have been hard at work preparing to showcase the passion and excitement curling brings to the community. There are still plenty of volunteer opportunities available – if you are able to pitch in and lend a hand, please sign up here.

Unique to the event this year is the set-up of the arena at the Wetaskiwin Civic Centre. Arena 1 will feature a two-level VIP section, as well as an ice lounge beside the home end, similar to the Pinty's Grand Slam of Curling events. The organizing committee has designed the facility set-up so that spectators can maximize their live curling experience while cheering loud for their favorite teams. VIP boxes will seat up to six people, provide an up-close view of the games, and are a fun and creative way to promote your business. VIP boxes are still available. To purchase yours, please

Tickets are now on sale! Be there inperson to see who will go on to represent Alberta at the Scotties Tournament of Hearts in Kamloops. To purchase your tickets, visit https://www.2023womens. abcurlprovincials.ca

Feel the vibe. Feel the energy. Wetaskiwin curlers love a good time – come be part of the experience. We can't wait to welcome you to the 2023 Sentinel Storage Alberta Scotties Tournament of Hearts.

Submitted by Lindsay Bertsch, Event Coordinator of the Alberta Curling Series